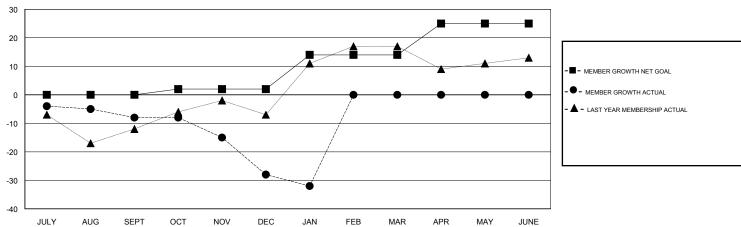

## GOALS AND ACTUAL MEMBERS CUMULATIVE

| DROPPED CLUBS: 0  DROPPED MEMBERS |         | 24 CLUBS OF 49 ADDED 1 OR MORE<br>NEW MEMBERS | GENDER DISTRIBUTION  MALE 789 (65.10%)  FEMALE 423 (34.90%)  Women Percentage Fiscal Year Goal: 37% |     |
|-----------------------------------|---------|-----------------------------------------------|-----------------------------------------------------------------------------------------------------|-----|
| DECEASED                          | 12      | CLICK HERE FOR CUMULATIVE                     | TOTAL FAMILY UNIT MEMBERS                                                                           | 230 |
| CLUB CANCELLED OTHER              | 0<br>63 | MEMBERSHIP DATA                               | FAMILY MEMBERS PAYING HALF                                                                          | 116 |
| TOTAL                             | 75      |                                               | DUES                                                                                                |     |

## **LOCATION WASHINGTON**

**GMT CA** 

|               | Club          | s         |               | Members  RESULTS FOR 2018-2019 |                           |                         |                                              |
|---------------|---------------|-----------|---------------|--------------------------------|---------------------------|-------------------------|----------------------------------------------|
|               | RESULTS FOR   | 2018-2019 |               |                                |                           |                         |                                              |
| QUARTER       | NEW CLUB GOAL | NEW CLUBS | DROPPED CLUBS | QUARTER                        | MEMBER GROWTH NET<br>GOAL | MEMBER GROWTH<br>ACTUAL | DROPPED MEMBERS ACTUAL (including transfers) |
| JULY/AUG/SEPT | 0             | 0         | 0             | JULY/AUG/SEPT                  | 0                         | 23                      | 27                                           |
| OCT/NOV/DEC   | 0             | 0         | 0             | OCT/NOV/DEC                    | 2                         | 25                      | 42                                           |
| JAN/FEB/MAR   | 0             | 0         | 0             | JAN/FEB/MAR                    | 12                        | 2                       | 6                                            |
| APR/MAY/JUNE  | 0             | 0         | 0             | APR/MAY/JUNE                   | 11                        | 0                       | 0                                            |